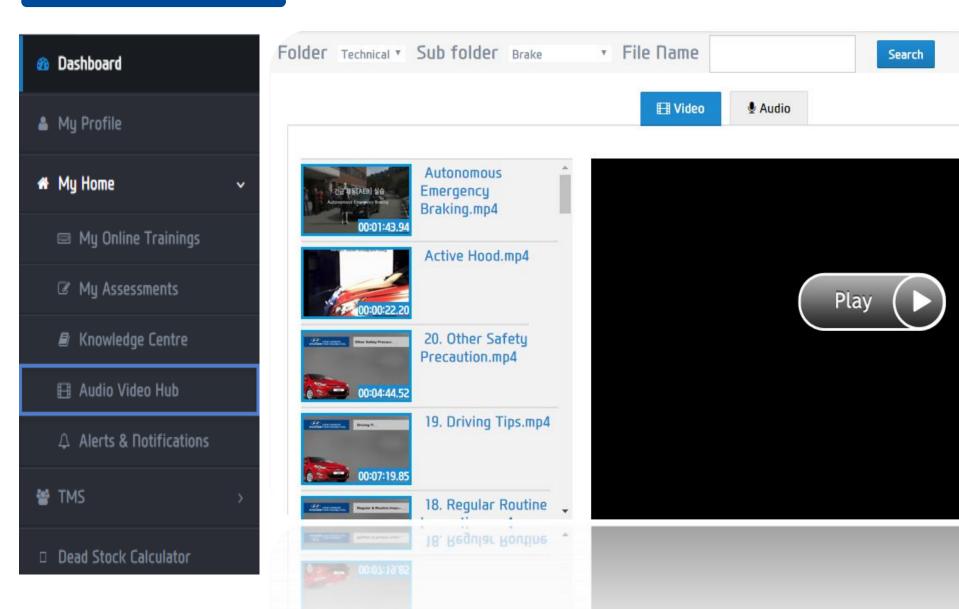

s/courses, user can click on highlighted dates which will display the details of the assessments/courses aligned to the user on the selected date.

# My Profile



My Profile displays the profile information.





My Profile displays users information such as name, designation, phone #, etc

Gives user option to change the existing password

Gives details of login, such as the first access by the user to the site & last access

### My Home





- My Online Trainings
- My Assessments
- ☐ Knowledge Centre
- Audio Video Hub
- Alerts & Notifications

#### My Online Trainings

# Executive Management by Peter F. Drucker Executive Management by Peter F. Drucker

#### My Assessments



# My Home – Knowledge Center



#### Knowledge Centre





## My Home – Audio Video Hub



#### Audio Video Hub



### My Home – Alerts & Notifications



#### Alerts & Notifications





Notifications – These are small messages sent by the Training Team, the same can be accessed from 3 different ways

**Dashboard :** The latest five notification pushed will be displayed on users dashboard (welcome screen)

Alerts & Notification: This displays all notifications pushed till date

**Bell Icon (Header):** Header of the site displays a bell icon with a count (refer above screenshot) which denotes the number of alerts send to the user till date. Clicking on the bell icon the notifications displays (refer screenshot below)



MOBISGOALS LMS/TMS System, A Truly Interactive Learning

& Training Platform for All Dealer/ Distributor/ Branch Parts &

Accessory Managers.