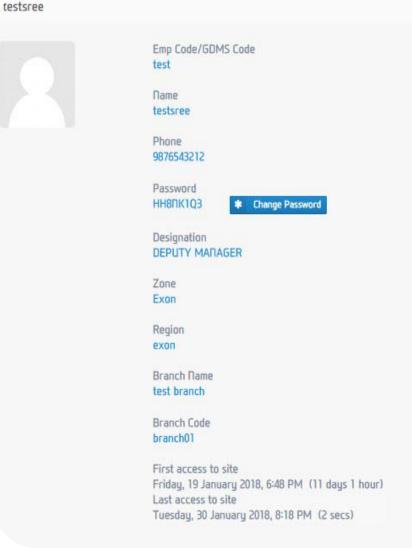

# My Profile

My Profile displays the profile information.

My Profile displays users information such as name, designation, phone #, etc

Gives user option to change the existing password

Gives details of login, such as the first access by the user to the site & last access