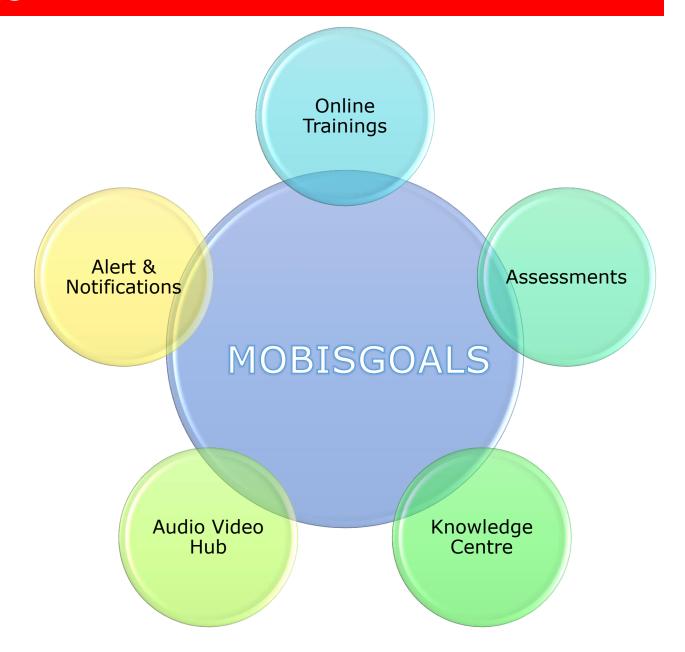

# **Modules Access**

#### LEARNING MANAGEMENT SYSTEM

- > **DASHBOARD** (with Calendar): User to view active Courses, assessments with Status and Progress of the same. It also has calendar and Notifications sent.
- > MY PROFILE: Details of the user demographics, which he/she can view as per system
- > MY COURSES: Online eLearning allotted Courses & its status
- MY ASSESSMENTS: Assessments allotted Courses & its status
- > Knowledge Hub: Library of Files (pdf, word, excel, ppt, etc) for user to access anytime.
- > AUDIO / VIDEO HUB: Library of Video's and Audio's
- > REPORTS: Online Reports as Management Dashboards and User Reports