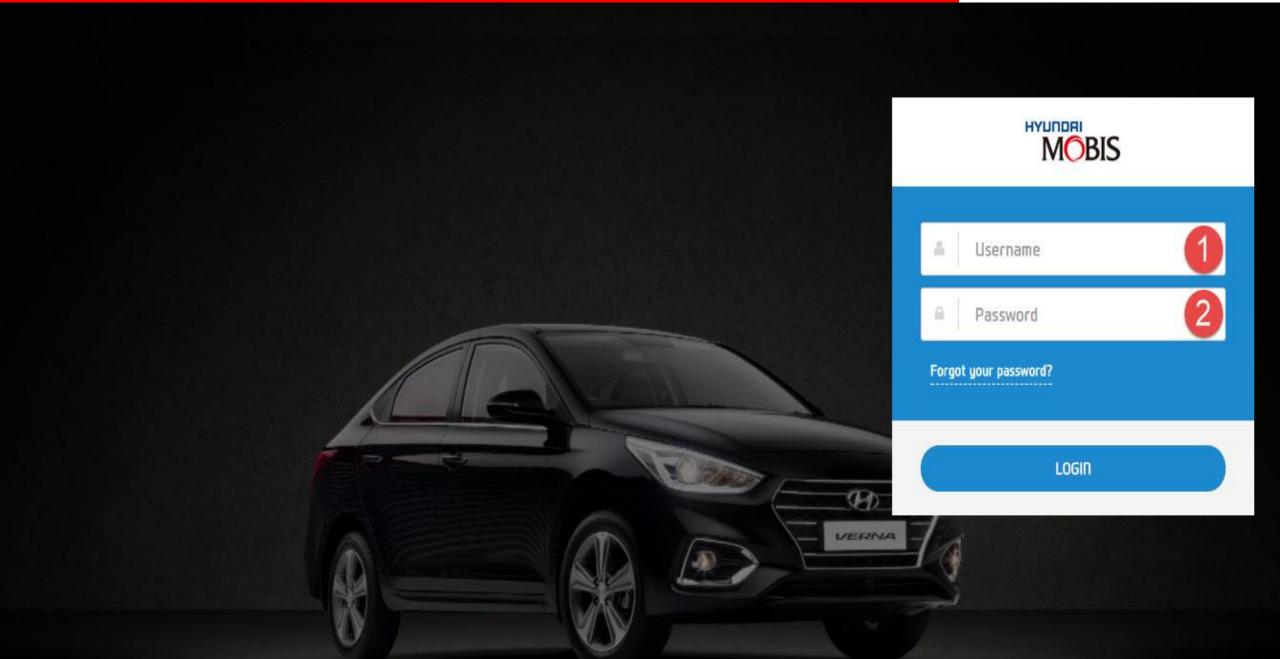

# Online Learning



# LMS – Learning Management System





#### **Benefits Of LMS**

- Easy to maintain and update your learning materials
- ✓ Simplifying Learning Processes
- ✓ Monitors Learner Progress And Performance
- ✓ Tracking and Reporting for Enhanced Performance

# Login Screen





# **Modules Access**





#### LEARNING MANAGEMENT SYSTEM



- > **DASHBOARD** (with Calendar): User to view active Courses, assessments with Status and Progress of the same. It also has calendar and Notifications sent.
- > MY PROFILE: Details of the user demographics, which he/she can view as per system
- > MY COURSES: Online eLearning allotted Courses & its status
- MY ASSESSMENTS: Assessments allotted Courses & its status
- > Knowledge Hub: Library of Files (pdf, word, excel, ppt, etc) for user to access anytime.
- > AUDIO / VIDEO HUB: Library of Video's and Audio's
- > REPORTS: Online Reports as Management Dashboards and User Reports

#### **Dashboard Overview**



#### **Dashboard Components**

- Course Progress
- Assessment Tracking
- Calendar (Planner)
- Alerts & Notifications
- ➤