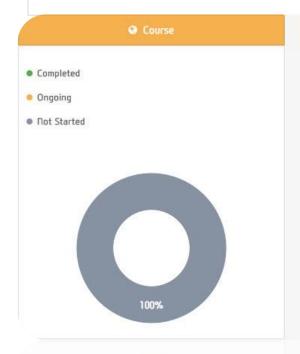

#### □ Notifications

Hyundai MOBIS India launches
MOBISGOALS.IN: A Truly Interactive Learning
& Training Platform for All Dealer/
Distributor/ Branch Parts & Accessory
Managers

The Pie charts will be displayed on users dashboard.

Course: This will display the status of total allotted courses till date to the individual. The status will be Completed, Ongoing & Not Started

Assessments: This will display the status of total allotted Assessments till date to the individual. The status will be Pass, Fail, In Progress & Not Started