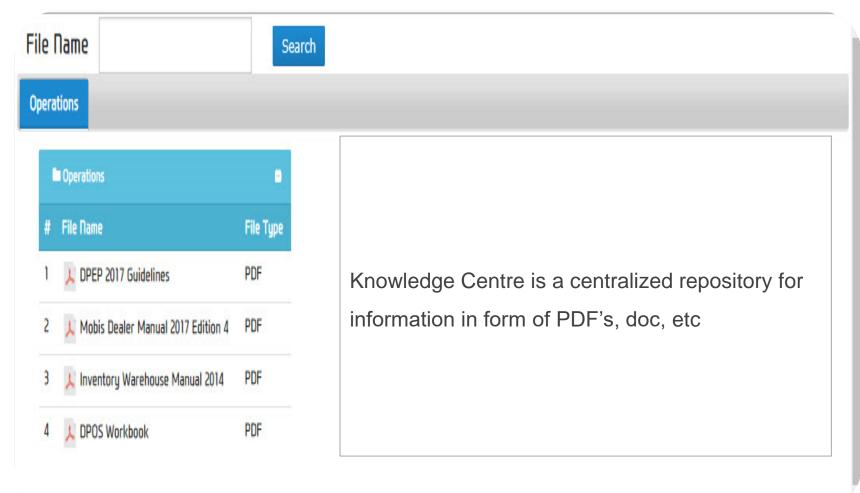

ber 18.29

To see the details of the assigned assessments/courses, user can click on highlighted dates which will display the details of the assessments/courses aligned to the user on the selected date.

# My Profile



My Profile displays the profile information.





My Profile displays users information such as name, designation, phone #, etc

Gives user option to change the existing password

Gives details of login, such as the first access by the user to the site & last access

### My Home





- My Online Trainings
- My Assessments
- ☐ Knowledge Centre
- Audio Video Hub
- Alerts & Notifications

#### My Online Trainings

# Executive Management by Peter F. Drucker Executive Management by Peter F. Drucker

#### My Assessments



# My Home – Knowledge Center



#### Knowledge Centre





## My Home – Audio Video Hub



#### Audio Video Hub



### My Home – Alerts & Notifications



#### Alerts & Notifications





Notifications – These are small messages sent by the Training Team, the same can be accessed from 3 different ways

**Dashboard :** The latest five notification pushed will be displayed on users dashboard (welcome screen)

Alerts & Notification: This displays all notifications pushed till date

**Bell Icon (Header):** Header of the site displays a bell icon with a count (refer above screenshot) which denotes the number of alerts send to the user till date. Clicking on the bell icon the notifications displays (refer screenshot below)



MOBISGOALS LMS/TMS System, A Truly Interactive Learning

& Training Platform for All Dealer/ Distributor/ Branch Parts &

Acces