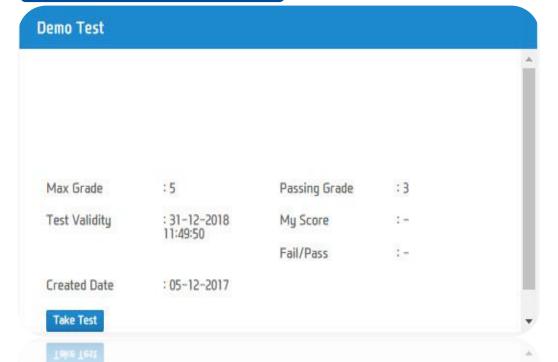

8.29

Assessment: Demo Test
30th January 19.28 – 31st December 18.29

To see the details of the assigned assessments/courses, user can click on highlighted dates which will display the details of the assessments/courses aligned to the user on the selected date.

# My Profile



My Profile displays the profile information.





My Profile displays users information such as name, designation, phone #, etc

Gives user option to change the existing password

Gives details of login, such as the first access by the user to the site & last access

### My Home





- My Online Trainings
- My Assessments
- ☐ Knowledge Centre
- Audio Video Hub
- Alerts & Notifications

#### My Online Trainings

# Executive Management by Peter F. Drucker Executive Management by Peter F. Drucker

#### My Assessments



# My Home – Knowledge Center



#### Knowledge Centre





## My Home – Audio Video Hub



#### Audio Video Hub



### My Home – Alerts & Notifications



#### Alerts & Notifications





Notifications – These are small messages sent by the Training Team, the same can be accessed from 3 different ways

**Dashboard :** The latest five notification pushed will be displayed on users dashboard (welcome screen)

Alerts & Notification: This displays all notifications pushed till date

**Bell Icon (Header):** Header of the site displays a bell icon with a count (refer above screenshot) which denotes the number of alerts send to the user till date. Clicking on the bell icon the notifications displays (refer screenshot below)



MOBISGOALS LMS/TMS System, A Truly Interactive Learning

& Training