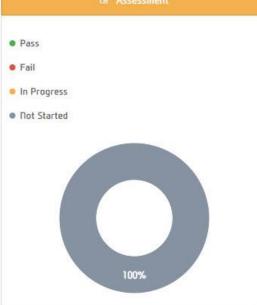

#### □ Notifications

Hyundai MOBIS India launches
MOBISGOALS.IN: A Truly Interactive Learning
& Training Platform for All Dealer/
Distributor/ Branch Parts & Accessory
Managers

The Pie charts will be displayed on users dashboard.

Course: This will display the status of total allotted courses till date to the individual. The status will be Completed, Ongoing & Not Started

Assessments: This will display the status of total allotted Assessments till date to the individual. The status will be Pass, Fail, In Progress & Not Started